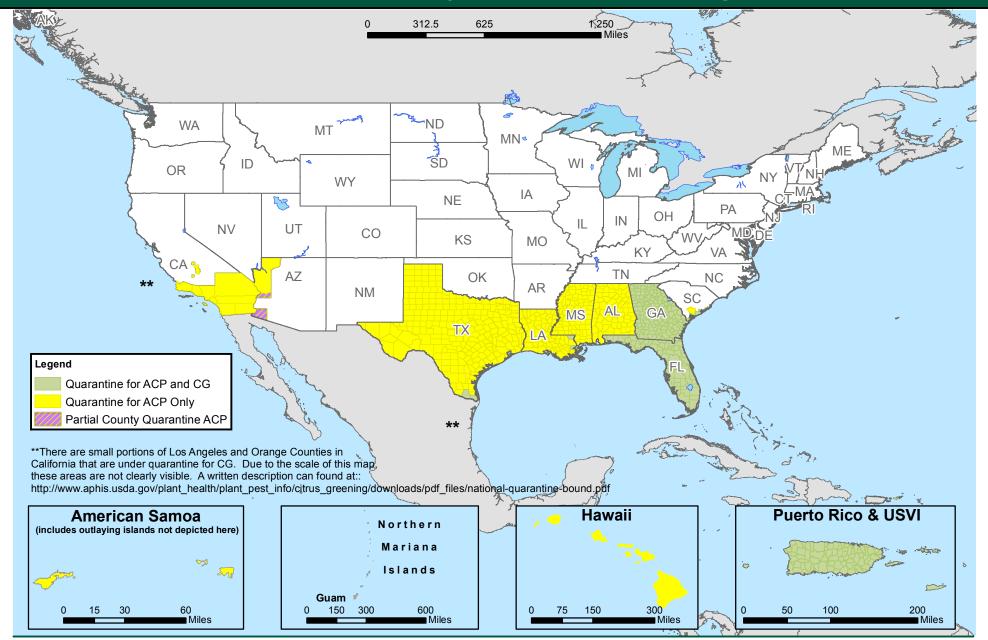

## National Quarantine Boundaries for Asian Citrus Psyllid and Citrus Greening

USDA, APHIS, PPQ Jamie Perrie GIS Specialist 1506 Klondike Rd Suite 306 Conyers, GA 30094 Coordinate System: GCS WGS 1984 Datum: WGS 1984 Date: 5/22/2014 Data Source: USDAAPHIS PPQ, ESRI